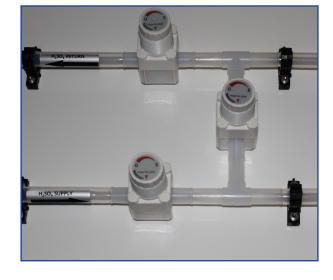

# **PURFLON PFA Piping System**

Purflon® is manufactured using ultra high purity PFA resin. A complete system of SDR pipe, valves and fittings are available in 20 - 32mm. Purflon® can be joined in the field using Asahi/America's SP series of IR welding equipment. Purflon® is designed for critical applications including ultrapure water and ultrapure chemical transfer at elevated temperatures.