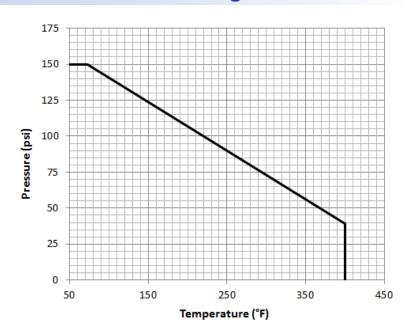

# **PURFLON PFA Piping System**



Purflon® is manufactured using ultra high purity PFA resin. A complete system of SDR pipe, valves and fittings are available in 20 - 32mm. Purflon® can be joined in the field using Asahi/America's SP series of IR welding equipment. Purflon® is designed for critical applications including ultrapure water and ultrapure chemical transfer at elevated temperatures.

# **Supply Range**

#### **Pipe and Fittings**

• 20 - 32mm (1/2" - 1") SDR21, 150psi

#### **Valves**

 20 - 32mm (1/2" - 1") SDR21 PFA/PTFE/FKM spigot, flare, S-300

#### **Seals and O-rings**

 Diaphragm valves and regulators: PTFE diaphragm. FKM or FFKM non-wetted backing ring.

### **Welding Methods**



## **Pressure Rating**



# **Resin & Manufacturing**

Carefully selected resins are utilized in state-of-the-art production facilities to ensure low leach out of metals conforming with SEMI™ F57 requirements when tested per SEMI™ F40. Pipe is supplied double-bagged in 10-foot straight lengths. Fittings are also supplied double-bagged in tear resistant PE bags.