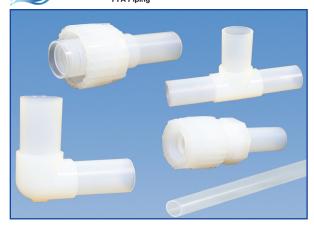

#### **Pipe and Fittings**

• 20 - 32mm (1/2" - 1") SDR21, 150psi

#### **Valves**

 20 - 32mm (1/2" - 1") SDR21 PFA/PTFE/FKM spigot, flare, S-300

#### **Seals and O-rings**

 Diaphragm valves and regulators: PTFE diaphragm. FKM or FFKM non-wetted backing ring.