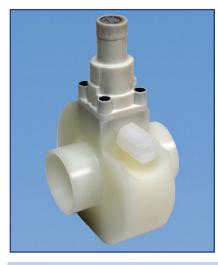

## **MPV Sampling Valves**

## *Dymatrix™*

- Valve is rigidly bolted to body to prevent damage
- Inline sampling valve assembly eliminates dead leg and crevices
- Clean PTFE diaphragm material
- Poppet diaphragm close to mainline
- Proven Dymatrix™ MPV valve and bonnet technology
- Manual Push2Lock™ handle is easy to use