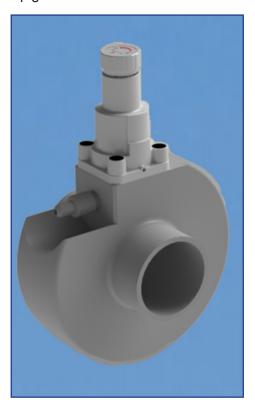

Valve Inlet 2-Way: 1/4", 3/8" and 1/2" in spigot or male NPT

**MPV Sampling Valve Cross Section** 

**MPV Inline Sampling Valve** 

**MPV 2-Way Sampling Valve** 