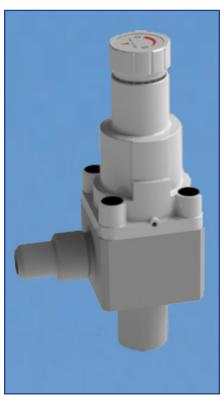

Valve Inlet 2-Way: 1/4", 3/8" and 1/2" in spigot or male NPT

**MPV Sampling Valve Cross Section** 

**MPV Inline Sampling Valve** 

**MPV 2-Way Sampling Valve** 