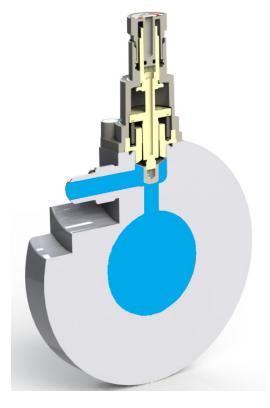

Valve Inlet 2-Way: 1/4", 3/8" and 1/2" in spigot or male NPT

**MPV Sampling Valve Cross Section** 

**MPV Inline Sampling Valve** 

**MPV 2-Way Sampling Valve** 