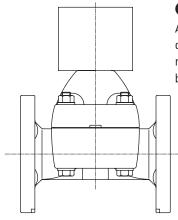

#### **Operating Nuts**

Available in 2" square configuration. Used for remote operation of a valve by a wrench.