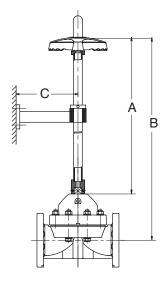

## Single Stem Extensions

The valve handwheel can be extended from the valve for out-of-reach locations by a single extension. Support is required under the handwheel to prevent side movement.

PATENTED WALL SUPPORT

Style DV-B