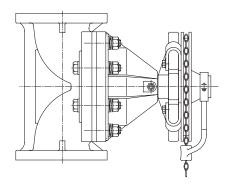

# **Chain Operators**

Installed on the round handwheel of a valve in overhead, out-of-reach locations. The valve is operated by pulling on the chain.

108