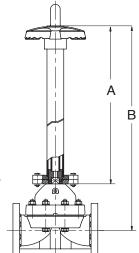

## Single Stem Extensions

The valve handwheel can be extended from the valve for out-of-reach locations by a single extension. Support is required under the handwheel to prevent side movement.

PATENTED WALL SUPPORT

Style DV-B