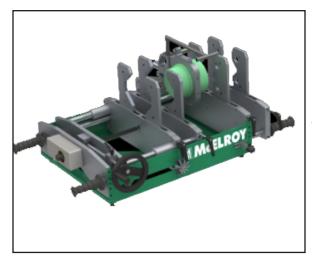

## **Socket Welder**

Size Range **Piping Materials** 

**Dimensions** Weight

20mm - 125mm (1/2" - 4-1/2") Single wall PE, PP, PVDF

> 16"x40""x31" 145 lbs.

## **Features**

- Innovative inserts that reduce ovality in pipe and fittings
- Heater pivots 180° so the machine, pipe and fitting never has to be repositioned
- Jaws clamp individually and are size independent, allowing a greater combination of pipe and fittings
- Outer jaw spacing is adjustable allowing greater flexibility, support and alignment while fusing fittings and assemblies
- Outer fixed jaw is removable for added clearance
- Positive stop at full stab depth to fabricate at exact dimensions
- Rack and pinion drive provides smooth, steady fusion force
- Drive handle positioned so that unit can operate on any flat surface