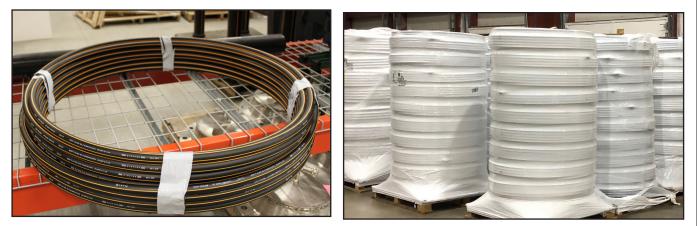

## **Advanced PE Coiled Pipe**

Asahi/America is now offering Chem Proline® pipe in coils, current sizes offered are <sup>3</sup>/<sub>4</sub>" (25mm) SDR7 and 1" (32mm) SDR11. Both available in either 50 meter (164') or 100 meter (328') coils.

## COILED PIPE 50 and 100 meter coils

Current stock- check for availability of other sizes